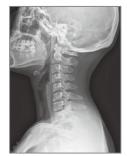

d faster image information with optimized algorithm for each different study. It only takes a few simple steps to acquire and transmit images to the DICOM server through Gigabit Ethernet.



## VIVIX-S Portable, Wired

Portable Flat Panel Detector for Digital Radiography



#### **Features**

- \* Wide active area of 14" x 17"
- \* High spatial resolution with 140um pixel array
- \* Stable and reliable automatic exposure detection (Anytime<sup>TM</sup>)
- \* Viewer software running on Windows™ OS (VXvue™)
- \* Communication interface through Gigabit Ethernet (1000 BASE-T)
- \* Simple and easy integration with all kinds of digital radiography system



Configuration Detector System Control Unit

FXRD-1417SA/B FXRS-02A Designed and manufactured by Vieworks in Korea

### **Acquired Images**







#### Drawing



## **Technical Specification**

Application General radiography

Flat panel detector: a-Si TFT with PIN diode Technology

CsI:TI / Gd<sub>2</sub>O<sub>2</sub>S:Tb Scintillator 140um x 140um Pixel Pitch Pixels 2,560 x 3,072 pixels 14 x 17 inches (35 x 43cm) Image Size

A/D Conversion 14 bit Grayscale 16,384 steps X-ray Voltage Range 40 ~ 150kVp

X-ray Generator Interface Line trigger: DR Trigger Mode

> Auto trigger: AED (Automatic Exposure Detection) Mode Gigabit Ethernet (1000BASE-T) via PoE (Power over Ethernet)

Extension Cable GigE communication and power supply (7m)

Dimensions 460 (W) x 384 (L) x 15 (T) mm Approx. 2.9kg (GADOX) / 3.1kg (Csl) Weiaht Operating Environment 15 ~ 35°C, 30 ~ 85% RH (non-condensing)

Power DC24V, 0.5A

\* Specifications are subject to