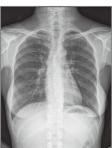

faster image information with optimized algorithm for each different study. It only takes a few simple steps to acquire and transmit images to the DICOM server through Gigabit Ethernet.



## VIVIX-S Portable, Wired

Portable Flat Panel Detector for Digital Radiography



#### **Features**

- \* Wide active area of 14" x 17"
- \* High spatial resolution with 140um pixel array
- \* Stable and reliable automatic exposure detection (Anytime<sup>TM</sup>)
- \* Viewer software running on Windows™ OS (VXvue™)
- \* Communication interface through Gigabit Ethernet (1000 BASE-T)
- \* Simple and easy integration with all kinds of digital radiography system



Configuration Detector System Control Unit

FXRD-1417SA/B FXRS-02A Designed and manufactured by Vieworks in Korea

### **Acquired Images**







#### Drawing



## **Technical Specification**

Application General radiography

Flat panel detector: a-Si TFT with PIN diode Technology

CsI:TI / Gd<sub>2</sub>O<sub>2</sub>S:Tb Scintillator 140um x 140um Pixel Pitch Pixels 2,560 x 3,072 pixels 14 x 17 inches (35 x 43cm) Image Size

A/D Conversion 14 bit Grayscale 16,384 steps X-ray Voltage Range 40 ~ 150kVp

X-ray Generator Interface Line trigger: DR Trigger Mode

> Auto trigger: AED (Automatic Exposure Detection) Mode Gigabit Ethernet (1000BASE-T) via PoE (Power over Ethernet)

Extension Cable GigE communication and power supply (7m)

Dimensions 460 (W) x 384 (L) x 15 (T) mm Approx. 2.9kg (GADOX) / 3.1kg (Csl) Weiaht Operating Environment 15 ~ 35°C, 30 ~ 85% RH (non-condensing)

Power DC24V, 0.5A

\* Specifications are subject to ch