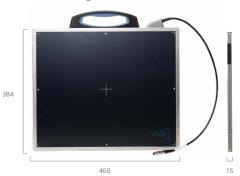

#### Drawing

Extension Cable GigE communication and power supply (7m)

Dimensions 460 (W) x 384 (L) x 15 (T) mm Approx. 2.9kg (GADOX) / 3.1kg (Csl) Weiaht Operating Environment 15 ~ 35°C, 30 ~ 85% RH (non-condensing)