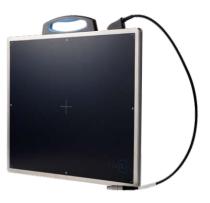

#### Drawing

Configuration Detector System Control Unit

FXRD-1417SA/B FXRS-02A Designed and manufactured by Vieworks in Korea