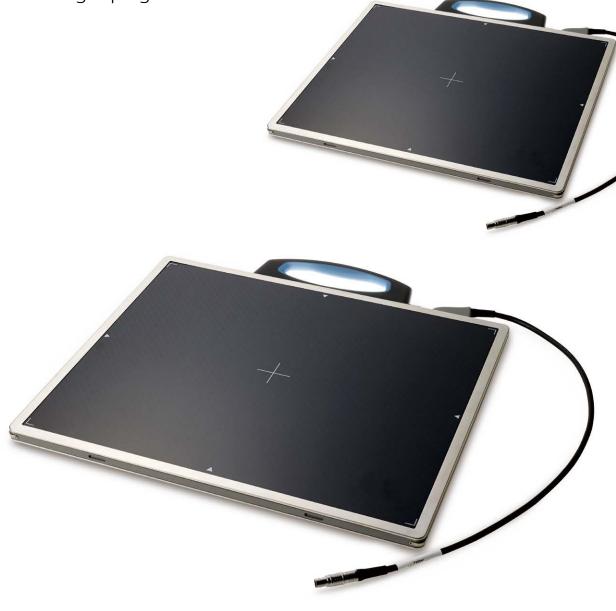

# VIVIX-S Portable, Wired

Portable Flat Panel Detector For Digital Radiography

VIVIX-S Portable, Wired is a Vieworks' flat panel digital radiography cassette system with 14" x 17" coverage area for general radiographic applications using its unique image processing system and proprietary flat panel detector. With the same size as a film or a CR cassette, it is an excellent solution for upgrading conventional X-ray system. User friendly imaging software, VXvue™ is compliant with DICOM 3.0 standard and provides consistent image quality at a dramatically reduced dose and faster image information with optimized algorithm for each different study. It only takes a few simple steps to acquire and transmit images to the DICOM server through Gigabit Ethernet.

#### **Features**

- \* Wide active area of 14" x 17"
- \* High spatial resolution with 140um pixel array
- \* Stable and reliable automatic exposure detection (Anytime<sup>TM</sup>)
- \* Viewer software running on Windows™ OS (VXvue™)
- \* Communication interface through Gigabit Ethernet (1000 BASE-T)
- \* Simple and easy integration with all kinds of digital radiography system

Configuration Detector System Control Unit

FXRD-1417SA/B FXRS-02A Designed and manufactured by Vieworks in Korea