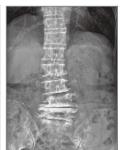

ster image information with optimized algorithm for each different study. It only takes a few simple steps to acquire and transmit images to the DICOM server through Gigabit Ethernet.



## VIVIX-S Portable, Wired

Portable Flat Panel Detector for Digital Radiography



#### **Features**

- \* Wide active area of 14" x 17"
- \* High spatial resolution with 140um pixel array
- \* Stable and reliable automatic exposure detection (Anytime<sup>TM</sup>)
- \* Viewer software running on Windows™ OS (VXvue™)
- \* Communication interface through Gigabit Ethernet (1000 BASE-T)
- \* Simple and easy integration with all kinds of digital radiography system



Configuration Detector System Control Unit

FXRD-1417SA/B FXRS-02A Designed and manufactured by Vieworks in Korea

### **Acquired Images**







#### Drawing



## **Technical Specification**

Application General radiography

Flat panel detector: a-Si TFT with PIN diode Technology

CsI:TI / Gd<sub>2</sub>O<sub>2</sub>S:Tb Scintillator 140um x 140um Pixel Pitch Pixels 2,560 x 3,072 pixels 14 x 17 inches (35 x 43cm) Image Size

A/D Conversion 14 bit Grayscale 16,384 steps X-ray Voltage Range 40 ~ 150kVp

X-ray Generator Interface Line trigger: DR Trigger Mode

> Auto trigger: AED (Automatic Exposure Detection) Mode Gigabit Ethernet (1000BASE-T) via PoE (Power over Ethernet)

Extension Cable GigE communication and power supply (7m)

Dimensions 460 (W) x 384 (L) x 15 (T) mm Approx. 2.9kg (GADOX) / 3.1kg (Csl) Weiaht Operating Environment 15 ~ 35°C, 30 ~ 85% RH (non-condensing)

Power DC24V, 0.5A

\* Specifications are subject to chan